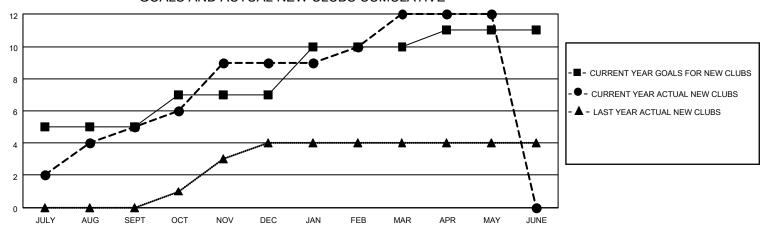

## GOALS AND ACTUAL NEW CLUBS CUMULATIVE

| DROPPED CLUBS: 2 |     | 89 CLUBS OF 111 ADDED 1 OR<br>MORE NEW MEMBERS | GENDER DISTRIBUTION                 |                                |  |
|------------------|-----|------------------------------------------------|-------------------------------------|--------------------------------|--|
|                  |     | INOILE NEW MEMBERS                             | MALE<br>FEMALE                      | 3,152 (75.99%)<br>996 (24.01%) |  |
| DROPPED MEMBERS  |     |                                                | NON BINARY PREFER NOT TO ANSWER     | 0 (0.00%)                      |  |
| DECEASED         | 13  |                                                | TREFERENCE TO ANSWER                | 0 (0.0070)                     |  |
| CLUB CANCELLED   | 46  | CLICK HERE FOR CUMULATIVE                      | TOTAL FAMILY UNIT MEMBERS           | 1,457                          |  |
| OTHER            | 276 | MEMBERSHIP DATA                                |                                     |                                |  |
| TOTAL 335        |     |                                                | FAMILY MEMBERS PAYING HALF DUES 744 |                                |  |
|                  |     |                                                |                                     |                                |  |