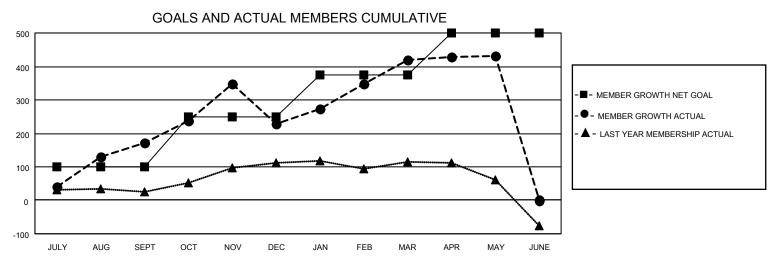

## GOALS AND ACTUAL NEW CLUBS CUMULATIVE

| DROPPED CLUBS: 2 |     | 89 CLUBS OF 111 ADDED 1 OR<br>MORE NEW MEMBERS | GENDER DISTRIBUTION                 |                                |  |
|------------------|-----|------------------------------------------------|-------------------------------------|--------------------------------|--|
|                  |     | INOILE NEW MEMBERS                             | MALE<br>FEMALE                      | 3,152 (75.99%)<br>996 (24.01%) |  |
| DROPPED MEMBERS  |     |                                                | NON BINARY PREFER NOT TO ANSWER     | 0 (0.00%)                      |  |
| DECEASED         | 13  |                                                | TREFERENCE TO ANSWER                | 0 (0.0070)                     |  |
| CLUB CANCELLED   | 46  | CLICK HERE FOR CUMULATIVE                      | TOTAL FAMILY UNIT MEMBERS           | 1,457                          |  |
| OTHER            | 276 | MEMBERSHIP DATA                                |                                     |                                |  |
| TOTAL 335        |     |                                                | FAMILY MEMBERS PAYING HALF DUES 744 |                                |  |
|                  |     |                                                |                                     |                                |  |